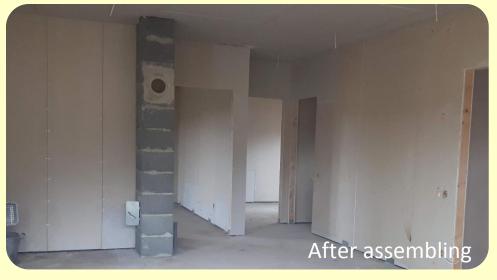

#### LOAD BEARING INTERNAL WALL PANELS :

| Plasterboard 12,5 mm.                             | Include |
|---------------------------------------------------|---------|
| Timber frame 95 till 195mm.                       | Include |
| Columns, beams.                                   | Include |
| Acoustic insulation (mineral wool 50 mm).         | Include |
| Plasterboard 12,5 mm.                             | Include |
| Pipes and boxes for the electrical communication. | Include |
| Insulation tape between panels.                   | Include |
| Armed hydro isolation.                            | Include |
| All components for assembling.                    | Include |

#### NON-BEARING INTERNAL WALL:

| Plasterboard 12,5 mm.                             | Include |
|---------------------------------------------------|---------|
| Metal framing.                                    | Include |
| Acoustic insulation (mineral wool 50 mm).         | Include |
| Plasterboard 12,5 mm.                             | Include |
| Pipes and boxes for the electrical communication. | Include |
| Insulation tape between panels.                   | Include |
| All components for assembling.                    | Include |