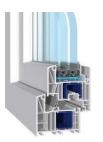

#### PVC windows with windowsills

6-chambered frame, triple glazing Internal windowsills from high quality laminated chipboard.