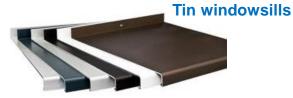

#### EXTERNAL WALL PANELS (U~0,168 W/(m<sup>2</sup>K):

| Exterior wooden trim 18 mm.                                                                        | Include |
|----------------------------------------------------------------------------------------------------|---------|
| Battens 32 mm.                                                                                     | Include |
| Wind insulation (9 mm OSB-3 board, or Norgips GU board).                                           | Include |
| Timber frame C24, 195mm.                                                                           | Include |
| Thermal insulation (mineral wool 195mm)                                                            | Include |
| Vapor barrier 0,2mm.                                                                               | Include |
| Battens 45 mm.                                                                                     | Include |
| Thermal insulation (mineral wool 45mm).                                                            | Include |
| OSB-3 board, 12 mm.                                                                                | Include |
| Plasterboard 12,5 mm.                                                                              | Include |
| Pipes and boxes for the electrical communication.                                                  | Include |
| PVC Windows with triple glass, white frame, assembling foam seal tape (U~0,9 w/m <sup>2*</sup> K). | Include |
| PVC door to terrace with triple glass, white frame (U~0,9 w/m <sup>2*</sup> K).                    | Include |
| External doors – "Jeldwen" Function U~0,8 w/m2*K.                                                  | Include |
| Windows & doors openings decoration from outside with wood trim.                                   | Include |
| Windows & doors openings decoration from inside with plasterboard.                                 | Include |
| Internal windows sill, laminated chipboard in white color.                                         | Include |
| External widows sill (Tin).                                                                        | Include |
| Tin flashing above the window (if it is necessary).                                                | Include |
| Insulation tape between panels.                                                                    | Include |
| Armed hydro isolation.                                                                             | Include |
| Anti-rodent protection net.                                                                        | Include |
| All components for assembling.                                                                     | Include |