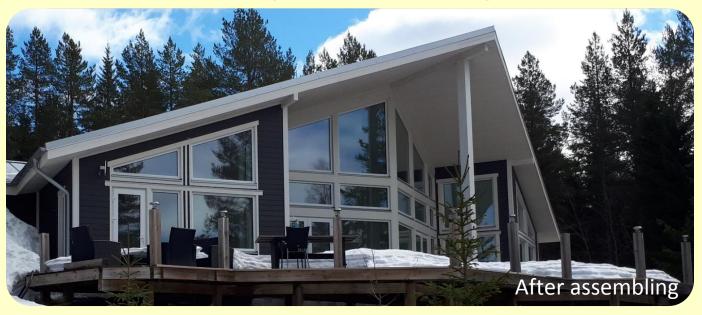

30mm, c/c 300mm.                              | Include |
| Plasterboard 12,5 mm.                                        | Include |
| Boarding for roof overhangs.                                 | Include |
| Ventilation output above the roof.                           | Include |
| Metal gutters and downpipes.                                 | Include |
| All components for assembling.                               | Include |

This Building set is completed in the manufacturer's warehouse with the amount of materials, which allow assemble the house above the foundation so that it is finished from the outside.

In this Building set doesn't include: foundation construction, engineering communications, inside finish, staircase, delivery and assembly costs.

Building set after assembling.





## Building set after assembling.











### **Using Materials.**

#### Exterior wall paneling:

For house facade we use a wood boards with finesawn surface. We mainly use a paint that have proven reliable in Nordic conditions from well known European suppliers, e.g. Teknos, Tikkurila.





Exterior wall paneling.

Exterior wall panelling and soffit boards.



#### Jeld-wen Exterior doors:



#### PVC windows with windowsills





6-chambered frame, triple glazing Internal windowsills from high quality laminated chipboard.



## Additional explanations.

- 1. This building set doesn't include : foundation construction, engineering communications, inside finish, staircase, delivery and assembling costs.
- 2. The pictures in this description have indicative character.
- 3. Depending