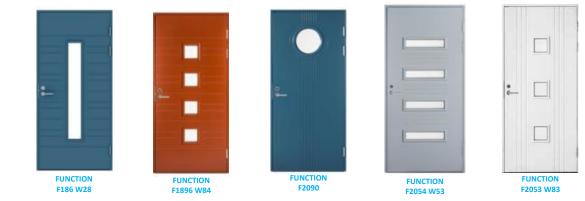

| Include |

This Building set is completed in the manufacturer's warehouse with the amount of materials, which allow assemble the house above the foundation so that it is finished from the outside.

In this Building set doesn't include: foundation construction, engineering communications, inside finish, staircase, delivery and assembly costs.

Building set after assembling.





## Building set after assembling.











### **Using Materials.**

#### Exterior wall paneling:

For house facade we use a wood boards with finesawn surface. We mainly use a paint that have proven reliable in Nordic conditions from well known European suppliers, e.g. Teknos, Tikkurila.





Exterior wall paneling.

Exterior wall panelling and soffit boards.



#### Jeld-wen Exterior doors:



#### PVC windows with windowsills





6-chambered frame, triple glazing Internal windowsills from high quality laminated chipboard.



## Additional explanations.

- 1. This building set doesn't include : foundation construction, engineering communications, inside finish, staircase, delivery and assembling costs.
- 2. The pictures in this description have indicative character.
- 3. Depending on supplier price changes, the cost of construction set may vary.
- 4. Depending on the supplier's material assortment and specifications changes, the materials can change, which does not deteriorate the properties of the product.
- 5. According to the individual needs of the client, building sets, their contents and quantities of materials may vary.
- 6. "AIG-konstrukcijas" provide assembling servi