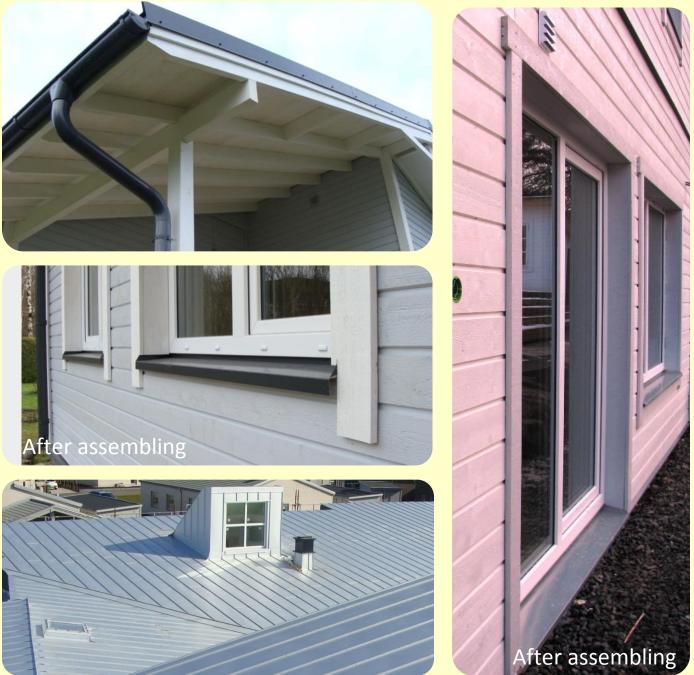

#### **ROOF AND CEILING CONSTRUCTION**

| Tin roofing.                                                 | Include |
|--------------------------------------------------------------|---------|
| Wooden battens 32mm c/c~250mm.                               | Include |
| Wooden battens 32mm (c/c = truss c/c).                       | Include |
| Roof underlay (~200mk)                                       | Include |
| Trusses, rafters (snow load 250 kg/m2).                      | Include |
| Thermal insulation (mineral wool for horizontal area) 300 mm | Include |
| Vapor barrier.                                               | Include |
| Wooden battens 30mm, c/c 300mm.                              | Include |
| Plasterboard 12,5 mm.                                        | Include |
| Boarding for roof overhangs.                                 | Include |
| Ventilation output above the roof.                           | Include |
| Metal gutters and downpipes.                                 | Include |
| All components for assembling.                               | Include |

#### Exterior wall paneling:

For house facade we use a wood boards with finesawn surface. We mainly use a paint that have proven reliable in Nordic conditions from well known European suppliers, e.g. Teknos, Tikkurila.

Exterior wall paneling.

Exterior wall panelling and soffit boards.

#### PVC windows with windowsills

6-chambered frame, triple glazing Internal windowsills from high quality laminated chipboard.