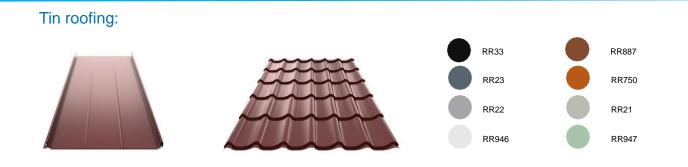

#### **ROOF AND CEILING CONSTRUCTION**

| Tin roofing.                                                 | Include |
|--------------------------------------------------------------|---------|
| Wooden battens 32mm c/c~250mm.                               | Include |
| Wooden battens 32mm (c/c = truss c/c).                       | Include |
| Roof underlay (~200mk)                                       | Include |
| Trusses, rafters (snow load 250 kg/m2).                      | Include |
| Thermal insulation (mineral wool for horizontal area) 300 mm | Include |
| Vapor barrier.                                               | Include |
| Wooden battens 30mm, c/c 300mm.                              | Include |
| Plasterboard 12,5 mm.                                        | Include |
| Boarding for roof overhangs.                                 | Include |
| Ventilation output above the roof.                           | Include |
| Metal gutters and downpipes.                                 | Include |
| All components for assembling.                               | Include |